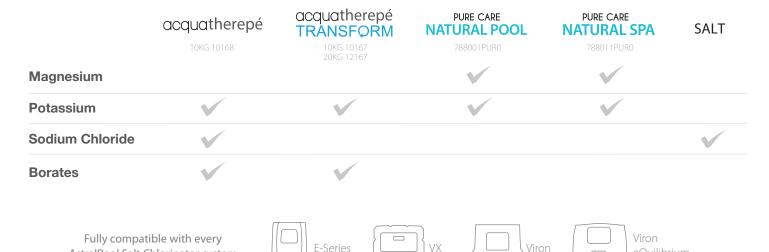

Which pool do you have?

New Pools: Add acquatherepé TRANSFORM + Pure Care Natural Pool Existing Mineral Pools: Top up with acquatherepé + Pure Care Natural Pool

Australian Patent Registration No.2012216274

AstralPool Salt Chlorinator system